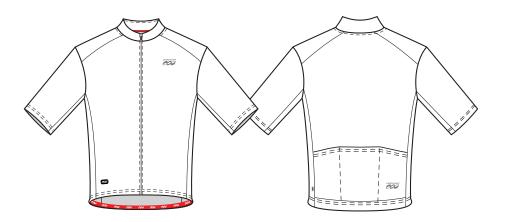

## PATTERN TEMPLATE

**MEN'S GOLD JERSEY - B431** 



## **ZIPPER COLOR OPTIONS:**



## THINGS TO KEEP IN MIND:

- All fonts must be flattened or sent with your design.
- Please avoid designing across seams as art elements will not match up.
- Our Podiumwear logos must remain on all garments.
- All logos and design elements must be vectors. If any element is not a vector it will have to be evaluated by one of our designers and could delay your order.
- Adding sponsor logos AFTER submitting your artwork will delay your order.
- We print using RGB values; if you have a pantone we will do our best to match it, but this could delay your order.