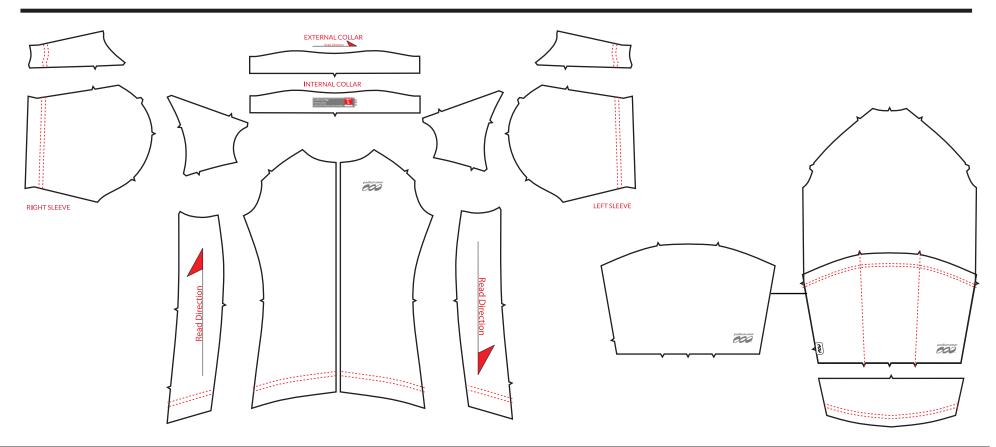

## PATTERN TEMPLATE

**MEN'S GOLD JERSEY - B431** 



## **ZIPPER COLOR OPTIONS:**



## THINGS TO KEEP IN MIND:

- All fonts must be flattened or sent with your design.
- Please avoid designing across seams as art elements will not match up.
- Our Podiumwear logos must remain on all garments.
- All logos and design elements must be vectors. If any element is not a vector it will have to be evaluated by one of our designers and could delay your order.
- Adding sponsor logos AFTER submitting your artwork will delay your order.
- We print using RGB values; if you have a pantone we will do our best to match it, but this could delay your order.