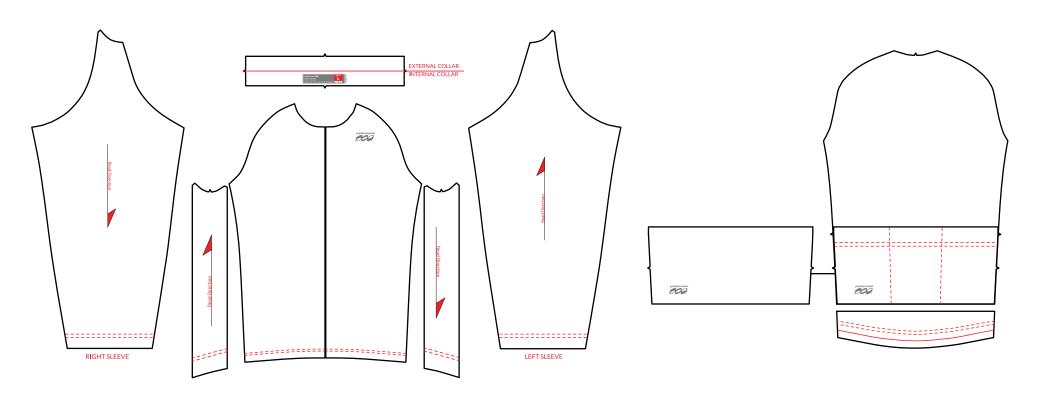

## PATTERN TEMPLATE

MEN'S SILVER LONG SLEEVE JERSEY - B108

## THINGS TO KEEP IN MIND:

- All fonts must be flattened or sent with your design.
- Please avoid designing across seams as art elements will not match up.
- Our Podiumwear logos must remain on all garments.
- All logos and design elements must be vectors. If any element is not a vector it will have to be evaluated by one of our designers and could delay your order.
- Adding sponsor logos AFTER submitting your artwork will delay your order.
- We print using RGB values; if you have a pantone we will do our best to match it, but this could delay your order.