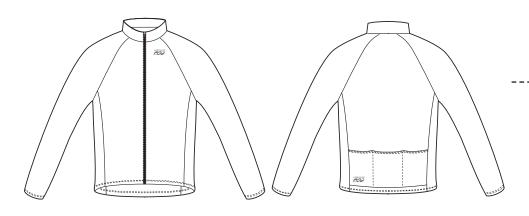

## PATTERN TEMPLATE

MEN'S SILVER LONG SLEEVE JERSEY - B108



## **ZIPPER COLOR OPTIONS :**



## THINGS TO KEEP IN MIND:

- All fonts must be flattened or sent with your design.
- Please avoid designing across seams as art elements will not match up.
- Our Podiumwear logos must remain on all garments.
- All logos and design elements must be vectors. If any element is not a vector it will have to be evaluated by one of our designers and could delay your order.
- Adding sponsor logos AFTER submitting your artwork will delay your order.
- We print using RGB values; if you have a pantone we will do our best to match it, but this could delay your order.