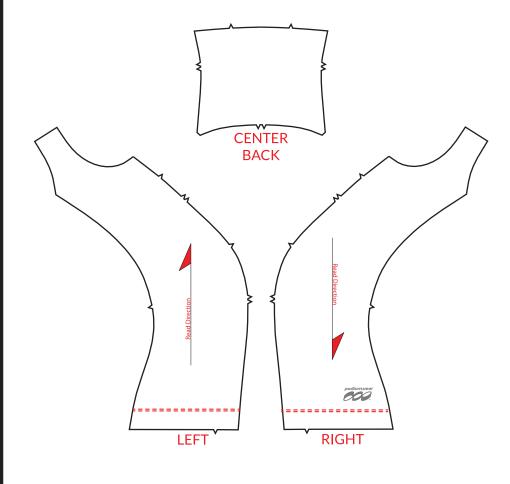

## PATTERN TEMPLATE

## **WOMEN'S BRONZE BIB SHORTS - B407**

## THREAD COLOR OPTIONS:















CRIMSON

YELLOW

HOT PINK

## THINGS TO KEEP IN MIND:

- All fonts must be flattened or sent with your design.
- Please avoid designing across seams as art elements will not match up.
- Our Podiumwear logos must remain on all garments.
- All logos and design elements must be vectors. If any element is not a vector it will have to be evaluated by one of our designers and could delay your order.
- Adding sponsor logos AFTER submitting your artwork will delay your order.
- We print using RGB values; if you have a pantone we will do our best to match it, but this could delay your order.