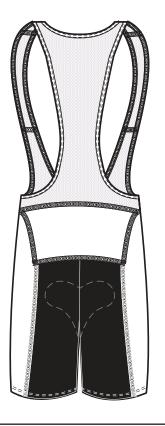

## PATTERN TEMPLATE

## **WOMEN'S BRONZE BIB SHORTS - B407**

## THREAD COLOR OPTIONS:















CRIMSON

YELLOW

HOT PINK

## THINGS TO KEEP IN MIND:

- All fonts must be flattened or sent with your design.
- Please avoid designing across seams as art elements will not match up.
- Our Podiumwear logos must remain on all garments.
- All logos and design elements must be vectors. If any element is not a vector it will have to be evaluated by one of our designers and could delay your order.
- Adding sponsor logos AFTER submitting your artwork will delay your order.
- We print using RGB values; if you have a pantone we will do our best to match it, but this could delay your order.