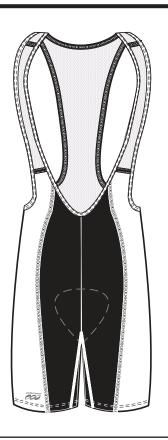

## PATTERN TEMPLATE

## **WOMEN'S BRONZE BIB SHORTS - B407**

## THREAD COLOR OPTIONS:















CRIMSON

YELLOW

HOT PINK

## THINGS TO KEEP IN MIND:

- All fonts must be flattened or sent with your design.
- Please avoid designing across seams as art elements will not match up.
- Our Podiumwear logos must remain on all garments.
- All logos and design elements must be vectors. If any element is not a vector it will have to be evaluated by one of our designers and could delay your order.
- Adding sponsor logos AFTER submitting your artwork will delay your order.
- We print using RGB values; if you have a pantone we will do our best to match it, but this could delay your order.