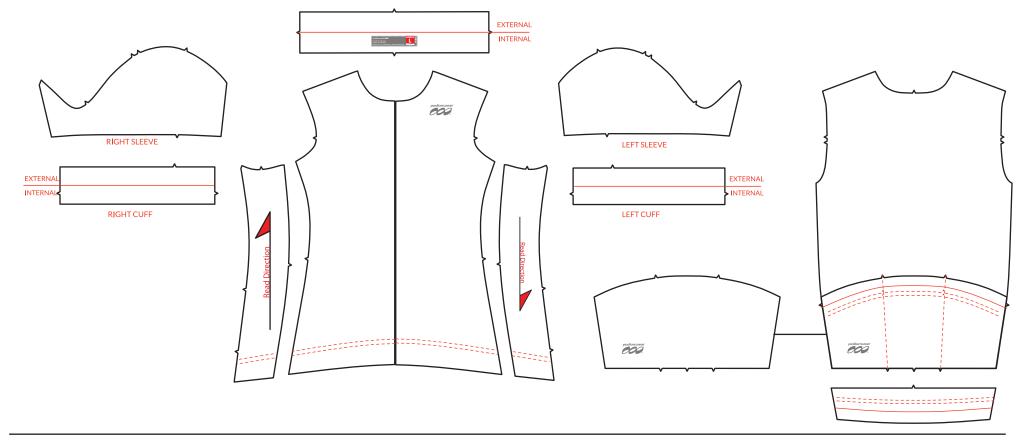

## PATTERN TEMPLATE

WOMEN'S SILVER JERSEY - B204F

## THINGS TO KEEP IN MIND:

- All fonts must be flattened or sent with your design.
- Please avoid designing across seams as art elements will not match up.
- Our Podiumwear logos must remain on all garments.
- All logos and design elements must be vectors. If any element is not a vector it will have to be evaluated by one of our designers and could delay your order.
- Adding sponsor logos AFTER submitting your artwork will delay your order.
- We print using RGB values; if you have a pantone we will do our best to match it, but this could delay your order.