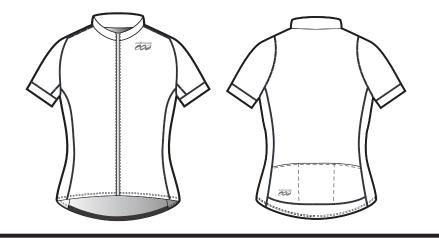

## PATTERN TEMPLATE

WOMEN'S SILVER JERSEY - B204F



## **ZIPPER COLOR OPTIONS:**



## THINGS TO KEEP IN MIND:

- All fonts must be flattened or sent with your design.
- Please avoid designing across seams as art elements will not match up.
- Our Podiumwear logos must remain on all garments.
- All logos and design elements must be vectors. If any element is not a vector it will have to be evaluated by one of our designers and could delay your order.
- Adding sponsor logos AFTER submitting your artwork will delay your order.
- We print using RGB values; if you have a pantone we will do our best to match it, but this could delay your order.



A NOTE ABOUT TRADEMARKED COPYWRITTEN MATERIAL: It is illegal to use other peoples' material without permission. Please do not design with trademarked art unless you have written permission to use it.