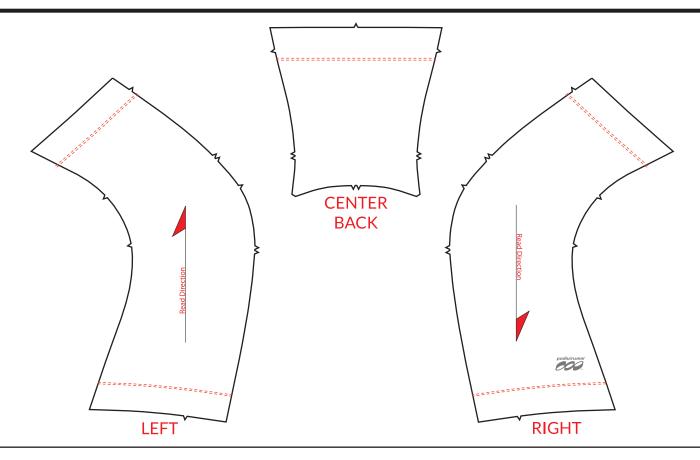

## PATTERN TEMPLATE

## **MEN'S BRONZE BIKE SHORT - B402**



## **THREAD COLOR OPTIONS:**



## THINGS TO KEEP IN MIND:

- All fonts must be flattened or sent with your design.
- Please avoid designing across seams as art elements will not match up.
- Our Podiumwear logos must remain on all garments.
- All logos and design elements must be vectors. If any element is not a vector it will have to be evaluated by one of our designers and could delay your order.
- Adding sponsor logos AFTER submitting your artwork will delay your order.
- We print using RGB values; if you have a pantone we will do our best to match it, but this could delay your order.