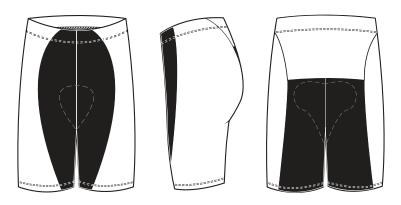

## PATTERN TEMPLATE

## **MEN'S BRONZE BIKE SHORT - B402**



## **THREAD COLOR OPTIONS:**



## THINGS TO KEEP IN MIND:

- All fonts must be flattened or sent with your design.
- Please avoid designing across seams as art elements will not match up.
- Our Podiumwear logos must remain on all garments.
- All logos and design elements must be vectors. If any element is not a vector it will have to be evaluated by one of our designers and could delay your order.
- Adding sponsor logos AFTER submitting your artwork will delay your order.
- We print using RGB values; if you have a pantone we will do our best to match it, but this could delay your order.