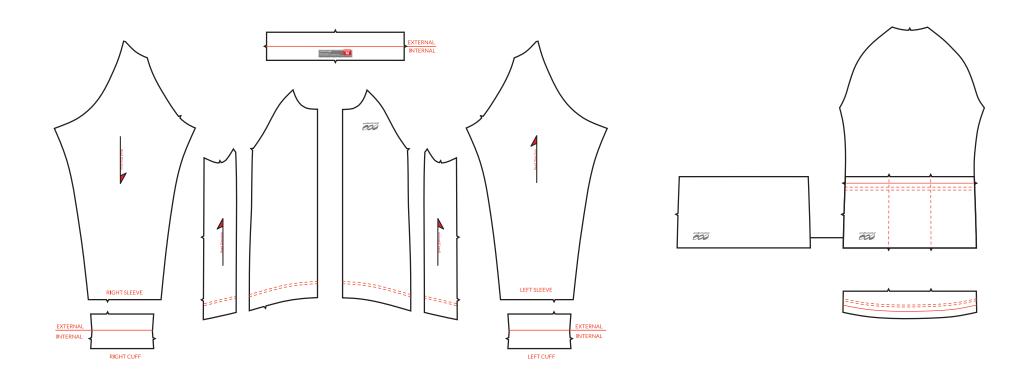

## PATTERN TEMPLATE

WOMEN'S MERINO WOOL LS JERSEY - B171



## **ZIPPER COLOR OPTIONS:**



## ------

## THINGS TO KEEP IN MIND:

- All fonts must be flattened or sent with your design.
- Please avoid designing across seams as art elements will not match up.
- Our Podiumwear logos must remain on all garments.
- All logos and design elements must be vectors. If any element is not a vector it will have to be evaluated by one of our designers and could delay your order.
- Adding sponsor logos AFTER submitting your artwork will delay your order.
- We print using RGB values; if you have a pantone we will do our best to match it, but this could delay your order.



A NOTE ABOUT TRADEMARKED COPYWRITTEN MATERIAL: It is illegal to use other peoples' material without permission. Please do not design with trademarked art unless you have written permission to use it. Podiumwear Custom Sports Apparel is not responsible for obtaining permission to use trademarked logos.