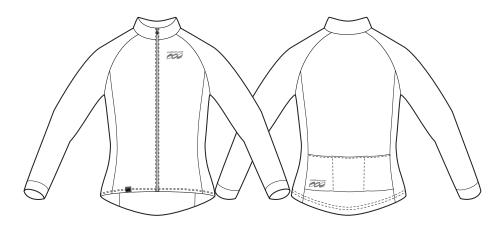

## PATTERN TEMPLATE

WOMEN'S MERINO WOOL LS JERSEY - B171



## **ZIPPER COLOR OPTIONS:**



## ------

## THINGS TO KEEP IN MIND:

- All fonts must be flattened or sent with your design.
- Please avoid designing across seams as art elements will not match up.
- Our Podiumwear logos must remain on all garments.
- All logos and design elements must be vectors. If any element is not a vector it will have to be evaluated by one of our designers and could delay your order.
- Adding sponsor logos AFTER submitting your artwork will delay your order.
- We print using RGB values; if you have a pantone we will do our best to match it, but this could delay your order.



A NOTE ABOUT TRADEMARKED COPYWRITTEN MATERIAL: It is illegal to use other peoples' material without permission. Please do not design with trademarked art unless you have written permission