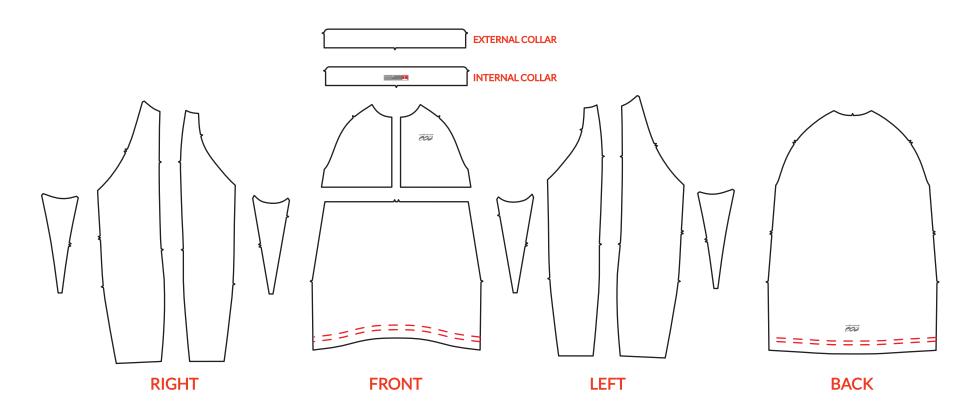

## PATTERN TEMPLATE

## **MEN'S AFTON PULLOVER - N177**



## THINGS TO KEEP IN MIND:

- All fonts must be flattened or sent with your design.
- Please avoid designing across seams as art elements will not match up.
- Our Podiumwear logos must remain on all garments.
- All logos and design elements must be vectors. If any element is not a vector it will have to be evaluated by one of our designers and could delay your order.
- Adding sponsor logos AFTER submitting your artwork will delay your order.
- We print using RGB values; if you have a pantone we will do our best to match it, but this could delay your order.