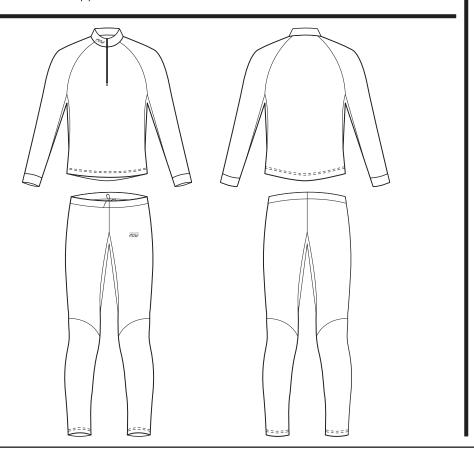

## PATTERN TEMPLATE

## **UNISEX SILVER RACE SUIT - N150 / N151**

## ZIPPER COLOR OPTIONS:





COBALT











## THINGS TO KEEP IN MIND:

- All fonts must be flattened or sent with your design.
- Please avoid designing across seams as art elements will not match up.
- Our Podiumwear logos must remain on all garments.
- All logos and design elements must be vectors. If any element is not a vector it will have to be evaluated by one of our designers and could delay your order.
- Adding sponsor logos AFTER submitting your artwork will delay your order.
- We print using RGB values; if you have a pantone we will do our best to match it, but this could delay your order.