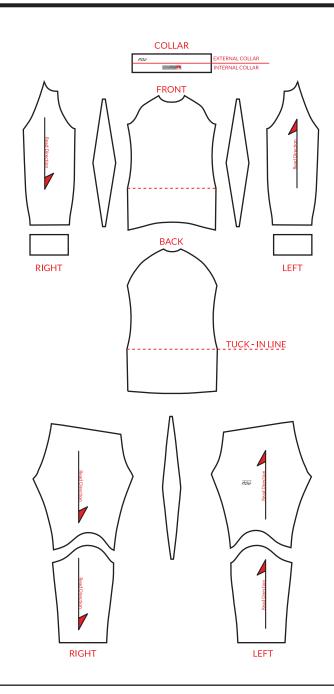

## PATTERN TEMPLATE

## **UNISEX SILVER RACE SUIT - N150 / N151**

## ZIPPER COLOR OPTIONS:





COBALT











## THINGS TO KEEP IN MIND:

- All fonts must be flattened or sent with your design.
- Please avoid designing across seams as art elements will not match up.
- Our Podiumwear logos must remain on all garments.
- All logos and design elements must be vectors. If any element is not a vector it will have to be evaluated by one of our designers and could delay your order.
- Adding sponsor logos AFTER submitting your artwork will delay your order.
- We print using RGB values; if you have a pantone we will do our best to match it, but this could delay your order.