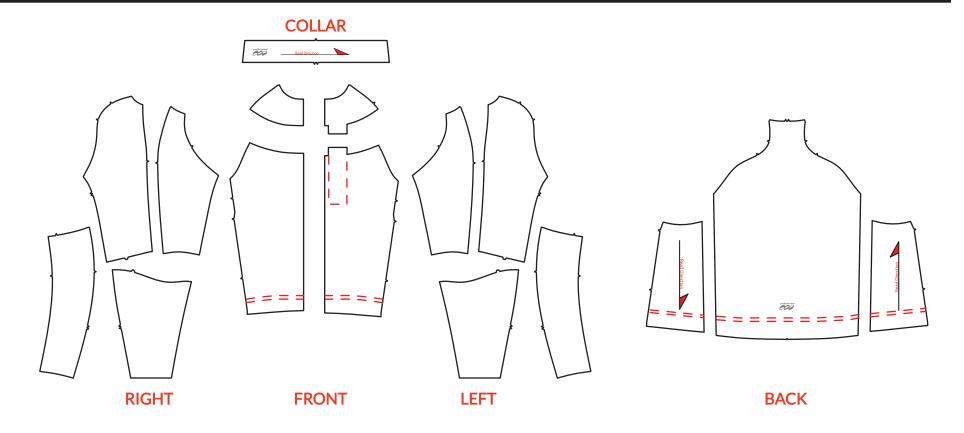

## PATTERN TEMPLATE

## **UNISEX GOLD JACKET - N422**

## THINGS TO KEEP IN MIND:

- All fonts must be flattened or sent with your design.
- Please avoid designing across seams as art elements will not match up.
- Our Podiumwear logos must remain on all garments.
- All logos and design elements must be vectors. If any element is not a vector it will have to be evaluated by one of our designers and could delay your order.
- Adding sponsor logos AFTER submitting your artwork will delay your order.
- We print using RGB values; if you have a pantone we will do our best to match it, but this could delay your order.