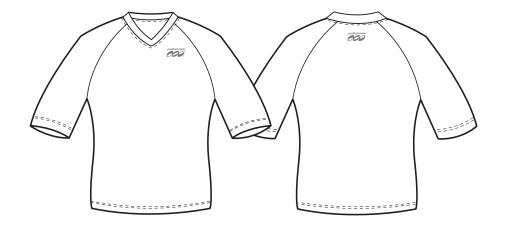

## PATTERN TEMPLATE

MEN'S SILVER 3/4 SLEEVE MTB JERSEY - B205



## THINGS TO KEEP IN MIND:

- All fonts must be flattened or sent with your design.
- Please avoid designing across seams as art elements will not match up.
- Our Podiumwear logos must remain on all garments.
- All logos and design elements must be vectors. If any element is not a vector it will have to be evaluated by one of our designers and could delay your order.
- Adding sponsor logos AFTER submitting your artwork will delay your order.
- We print using RGB values; if you have a pantone we will do our best to match it, but this could delay your order.





A NOTE ABOUT TRADEMARKED COPYWRITTEN MATERIAL: It is illegal to use other peoples' material without permission. Please do not design with trademarked art unless you have written permission to use it. Podiumwear Custom Sports Appar