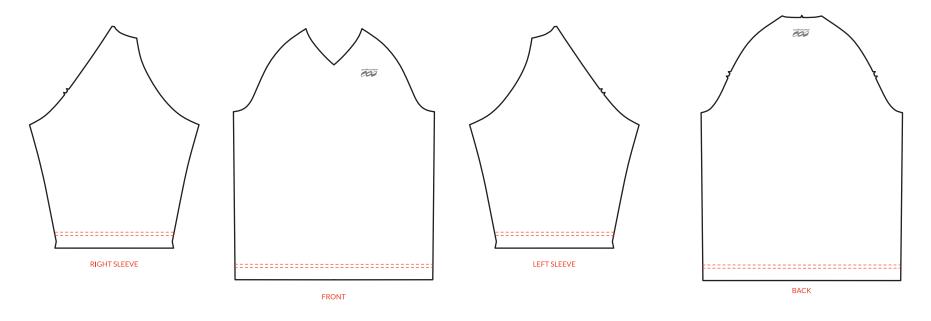

## PATTERN TEMPLATE

MEN'S SILVER 3/4 SLEEVE MTB JERSEY - B205



## THINGS TO KEEP IN MIND:

- All fonts must be flattened or sent with your design.
- Please avoid designing across seams as art elements will not match up.
- Our Podiumwear logos must remain on all garments.
- All logos and design elements must be vectors. If any element is not a vector it will have to be evaluated by one of our designers and could delay your order.
- Adding sponsor logos AFTER submitting your artwork will delay your order.
- We print using RGB values; if you have a pantone we will do our best to match it, but this could delay your order.





A NOTE ABOUT TRADEMARKED COPYWRITTEN MATERIAL: It is illegal to use other peoples' material without permission. Please do not design with trademarked art unless you have written permission to use it. Podiumwear Custom Sports Apparel is not responsible for obtaining permission to use trademarked logos.