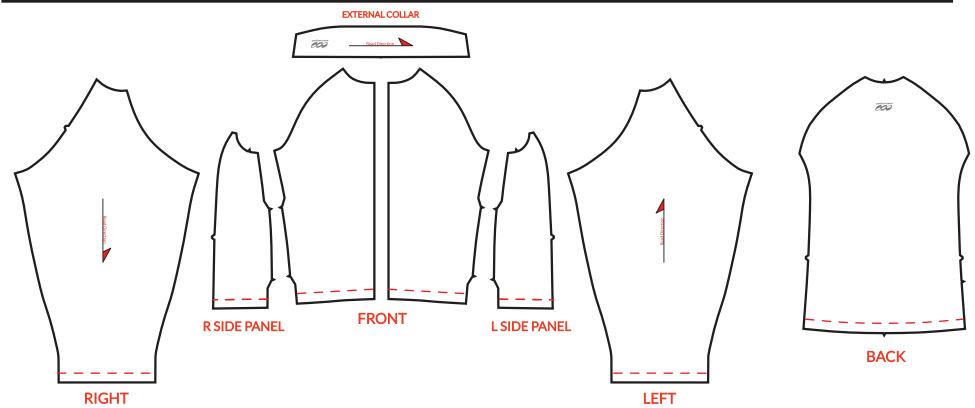

## PATTERN TEMPLATE

## **UNISEX BRONZE NORDIC JACKET - N407**



## THINGS TO KEEP IN MIND:

- All fonts must be flattened or sent with your design.
- Please avoid designing across seams as art elements will not match up.
- Our Podiumwear logos must remain on all garments.
- All logos and design elements must be vectors. If any element is not a vector it will have to be evaluated by one of our designers and could delay your order.
- Adding sponsor logos AFTER submitting your artwork will delay your order.
- We print using RGB values; if you have a pantone we will do our best to match it, but this could delay your order.