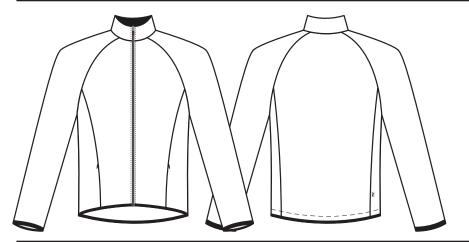

## PATTERN TEMPLATE

## **UNISEX BRONZE NORDIC JACKET - N407**



## THINGS TO KEEP IN MIND:

- All fonts must be flattened or sent with your design.
- Please avoid designing across seams as art elements will not match up.
- Our Podiumwear logos must remain on all garments.
- All logos and design elements must be vectors. If any element is not a vector it will have to be evaluated by one of our designers and could delay your order.
- Adding sponsor logos AFTER submitting your artwork will delay your order.
- We print using RGB values; if you have a pantone we will do our best to match it, but this could delay your order.