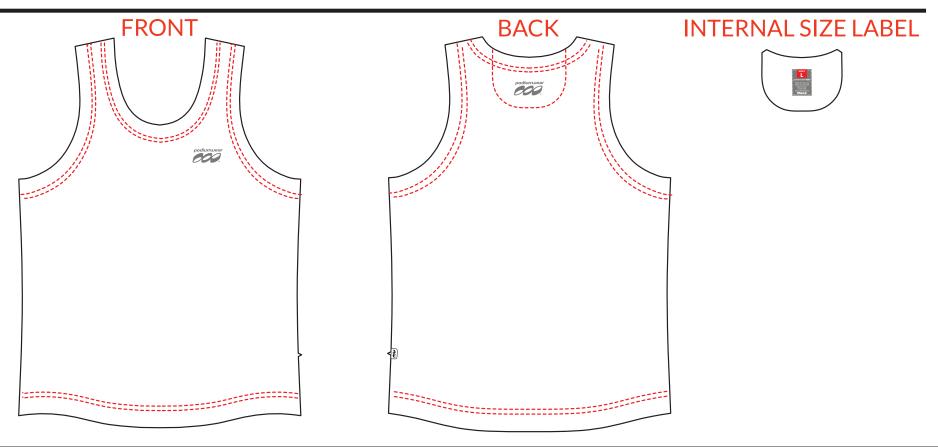

## PATTERN TEMPLATE

## **MEN'S LIGHTWEIGHT SINGLET - R225**

## THINGS TO KEEP IN MIND:

- All fonts must be flattened or sent with your design.
- Please avoid designing across seams as art elements will not match up.
- Our Podiumwear logos must remain on all garments.
- All logos and design elements must be vectors. If any element is not a vector it will have to be evaluated by one of our designers and could delay your order.
- Adding sponsor logos AFTER submitting your artwork will delay your order.
- We print using RGB values; if you have a pantone we will do our best to match it, but this could delay your order.