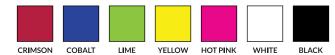

## **THREAD COLOR OPTIONS:**

Note: The thread color on black panels will always be black. Colored thread will be used on the seams adjacent to the sublimated panels only.