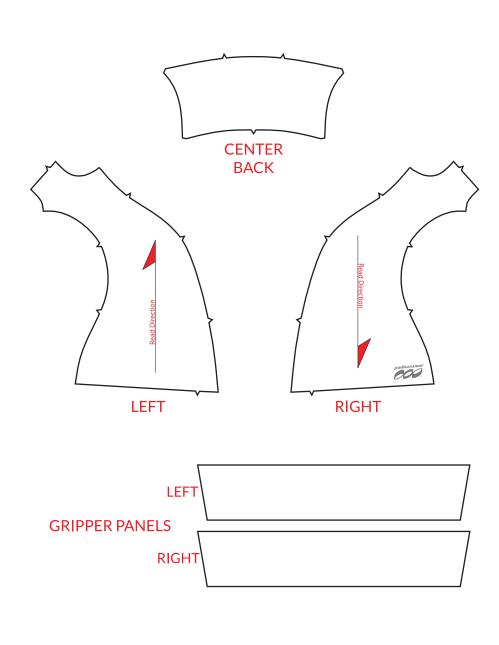

## PATTERN TEMPLATE

MEN'S SILVER BIB SHORTS - B443

## THINGS TO KEEP IN MIND:

- Please flatten fonts, or you can email fonts to your Podiumwear Designer.
- It's best to avoid designing across seams as art elements will not match up.
- Our Podiumwear logos must remain on all garments.
- All logos and elements should be vectors. If any element is not vector it will need to be evaluated by one of our designers, and could delay your order.
- We print using RGB values; if you have a Pantone we will do our best to match it, but this could delay your order.