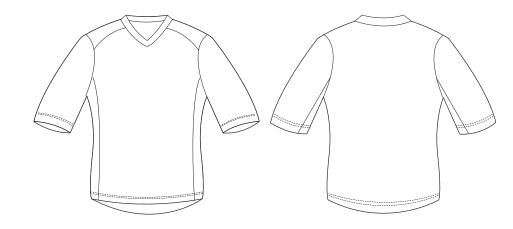

## PATTERN TEMPLATE

MEN'S LOOSE FIT SHORT SLEEVE MTB JERSEY



## THINGS TO KEEP IN MIND:

- All fonts must be flattened or sent with your design.
- Please avoid designing across seams as art elements will not match up.
- Our Podiumwear logos must remain on all garments.
- All logos and design elements must be vectors. If any element is not a vector it will have to be evaluated by one of our designers and could delay your order.
- We print using RGB values; if you have a pantone we will do our best to match it, but this could delay your order.



A NOTE ABOUT TRADEMARKED COPYWRITTEN MATERIAL: It is illegal to use other peoples' material without permission. Please do not design with trademarked art unless you have written permission to use it. Podiumwear Custom Sports Apparel is not responsible for obtaining permission to use trademarked logos.