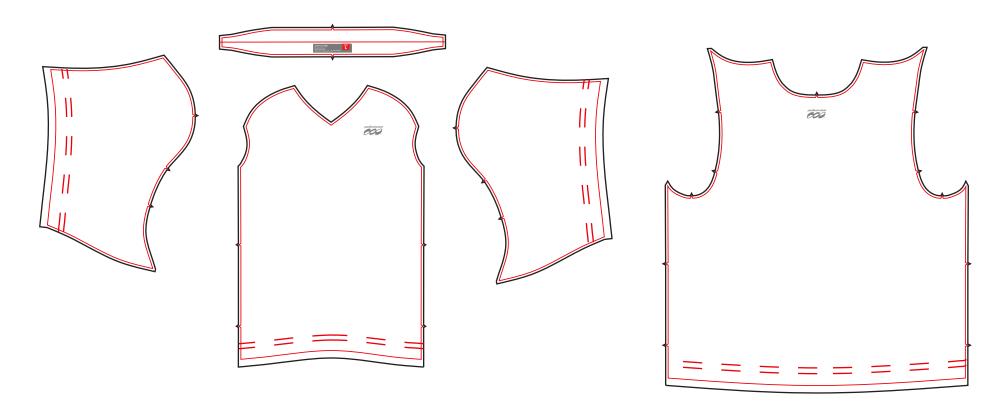

## PATTERN TEMPLATE

MEN'S LOOSE FIT SHORT SLEEVE MTB JERSEY

## THINGS TO KEEP IN MIND:

- All fonts must be flattened or sent with your design.
- Please avoid designing across seams as art elements will not match up.
- Our Podiumwear logos must remain on all garments.
- All logos and design elements must be vectors. If any element is not a vector it will have to be evaluated by one of our designers and could delay your order.
- We print using RGB values; if you have a pantone we will do our best to match it, but this could delay your order.