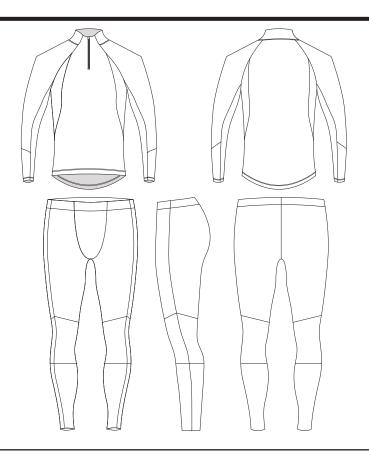

## PATTERN TEMPLATE

GOLD RACE SUIT - N540 / N541

## ZIPPER COLOR OPTIONS:



## THINGS TO KEEP IN MIND:

- All fonts must be flattened or sent with your design.
- Please avoid designing across seams as art elements will not match up.
- Our Podiumwear logos must remain on all garments.
- All logos and design elements must be vectors. If any element is not a vector it will have to be evaluated by one of our designers and could delay your order.
- Adding sponsor logos AFTER submitting your artwork will delay your order.
- We print using RGB values; if you have a pantone we will do our best to match it, but this could delay your order.