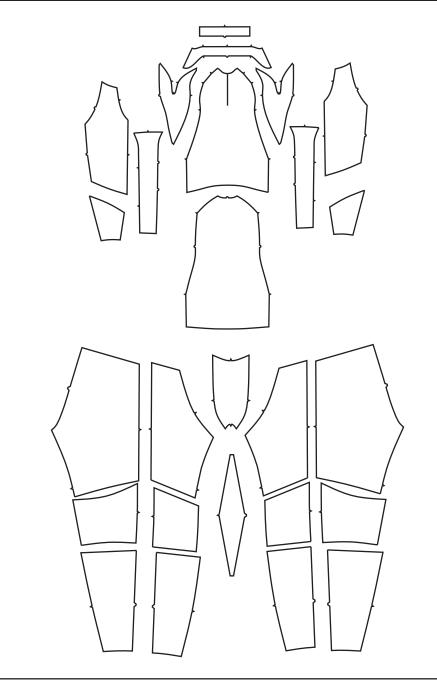

## PATTERN TEMPLATE

GOLD RACE SUIT - N540 / N541

## ZIPPER COLOR OPTIONS:



## THINGS TO KEEP IN MIND:

- All fonts must be flattened or sent with your design.
- Please avoid designing across seams as art elements will not match up.
- Our Podiumwear logos must remain on all garments.
- All logos and design elements must be vectors. If any element is not a vector it will have to be evaluated by one of our designers and could delay your order.
- Adding sponsor logos AFTER submitting your artwork will delay your order.
- We print using RGB values; if you have a pantone we will do our best to match it, but this could delay your order.